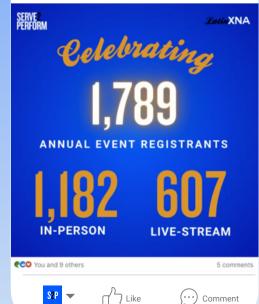

#### SERVE2PERFORM

1,795 followers 2w

We're thrilled to share that our 2024 LatinXNA Events reached an incredible milestone of 1,789 engaged members! Of those, 1,182 joined us in person, ...see More

S2P 🖵